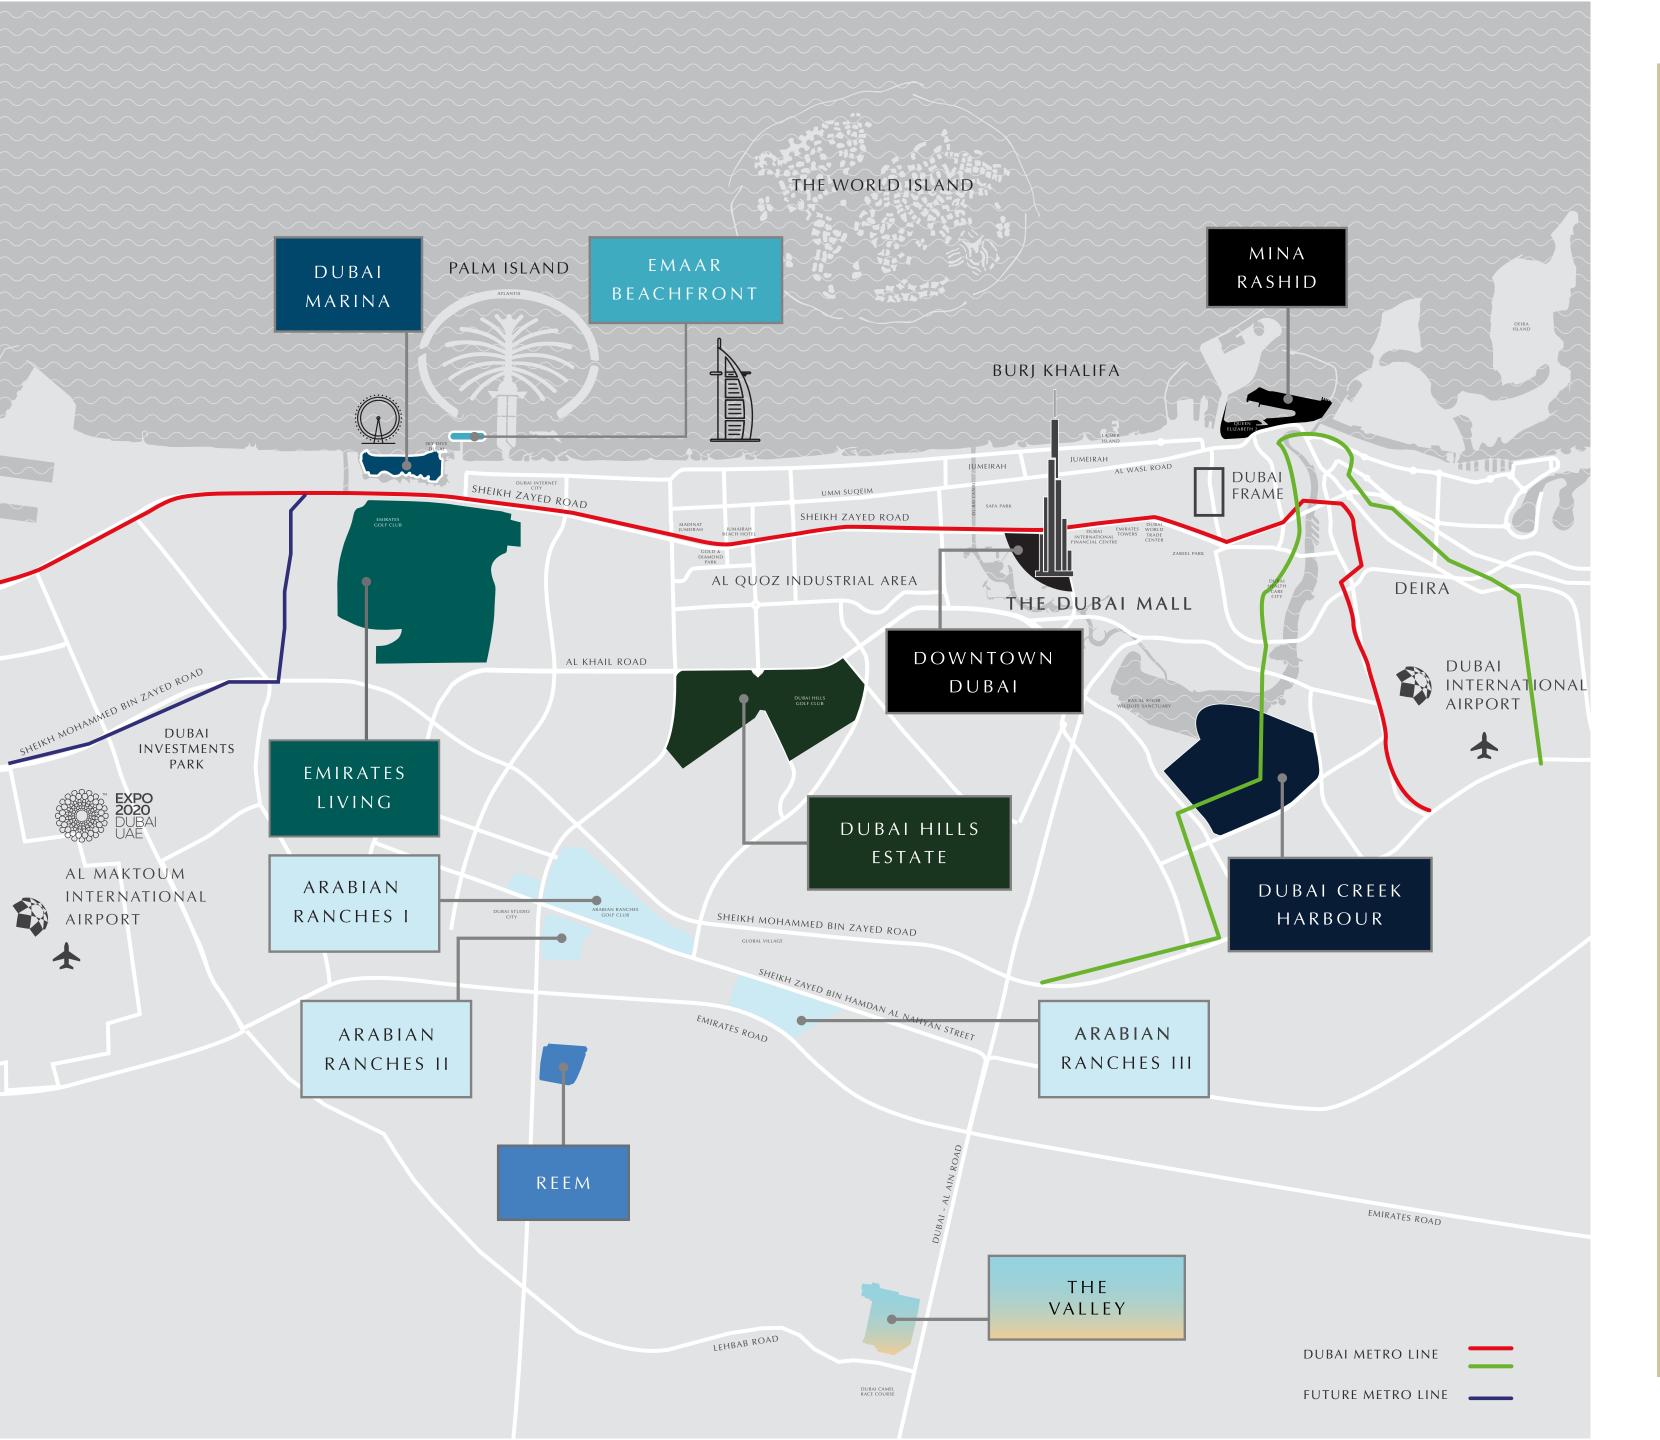

## YOU ARE HERE

Residing at Palace Beach Residence may give you the impression that you are a world away as you immerse yourself within your new luxury seaside life. However, its prime location means you are never more than 20 minutes from Dubai's key landmarks, including Dubai International Airport and Palm Jumeirah.

05min

DUBAI MARINA AND SHEIKH ZAYED ROAD

25 min

DOWNTOWN DUBAI, DUBAI INTERNATIONAL AIRPORT AND AL MAKTOUM INTERNATIONAL AIRPORT

CHOOSE YOUR PERFECT ABODE. THREE GREAT CHOICES, ONE LIFE-CHANGING DECISION.